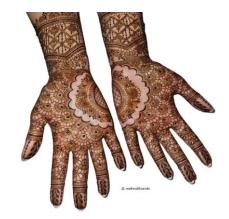

Art Knowledge Organiser Year 2 Monochromatic How can pattern be used in art?

• What is a pattern?

• How can we collage a monochromatic pattern?

- How can designers use pattern?
- How can pattern be used to celebrate?
- How can I evaluate my own artwork?

| Key Vocabulary   |               |
|------------------|---------------|
| architect        | drawing       |
| decorative       | monochromatic |
| geometric shapes | mehndi        |
| Organic shapes   | pattern       |