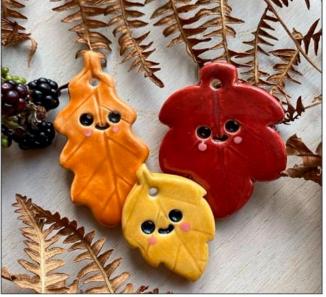

## Art Knowledge Organiser Year 1 Sculpture Why do artists sculpt?

- What is sculpture and what is clay?
- How can nature inspire sculptors?
- How can I be inspired by nature and make a leaf sculpture?
- How can I use colour to improve my sculpture?
- How can I evaluate my sculpture?

| Key Vocabulary |           |
|----------------|-----------|
| 2D             | sculptor  |
| 3D             | sculpture |
| clay           | slab      |
| nature         | texture   |

© Sonya Wilkins ceramicsinspiredbynature.com