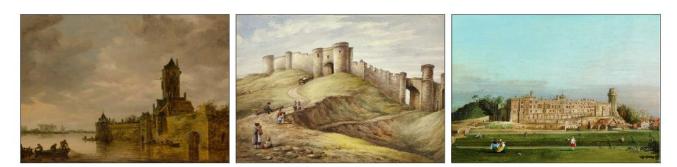

geometric shapes

organic shapes

Art Knowledge Organiser Year 2 Sculpture How have artists been inspired by castles?

• How have castles inspired Staffordshire Pottery?

- What is clay relief sculpture?
- How can I use colour to enhance my sculpture?
- How have other artists been inspired by castles?
- How can I evaluate my sculpture?

| Key Vocabulary |          |
|----------------|----------|
| 2D             | relief   |
| 3D             | ornament |
| clay           | shape    |
| decoration     | varnish  |

© Public Domain collection at Art Institute Chicago