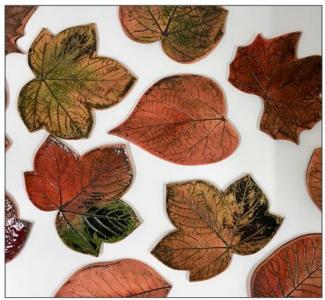

## Art Knowledge Organiser Year 1 Sculpture Why do artists sculpt?

- What is sculpture and what is clay?
- How can nature inspire sculptors?
- How can I be inspired by nature and make a leaf sculpture?
- How can I use colour to improve my sculpture?
- How can I evaluate my sculpture?

| Key Vocabulary |           |
|----------------|-----------|
| 2D             | sculptor  |
| 3D             | sculpture |
| clay           | slab      |
| nature         | texture   |

© Sonya Wilkins ceramicsinspiredbynature.com