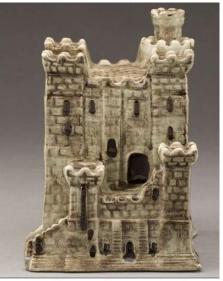

geometric shapes

organic shapes

Art Knowledge Organiser Year 2 Sculpture How have artists been inspired by castles?

• How have castles inspired Staffordshire Pottery?

- What is clay relief sculpture?
- How can I use colour to enhance my sculpture?
- How have other artists been inspired by castles?
- How can I evaluate my sculpture?

| Key Vocabulary |          |
|----------------|----------|
| 2D             | relief   |
| 3D             | ornament |
| clay           | shape    |
| decoration     | varnish  |

© Public Domain collection at Art Institute Chicago