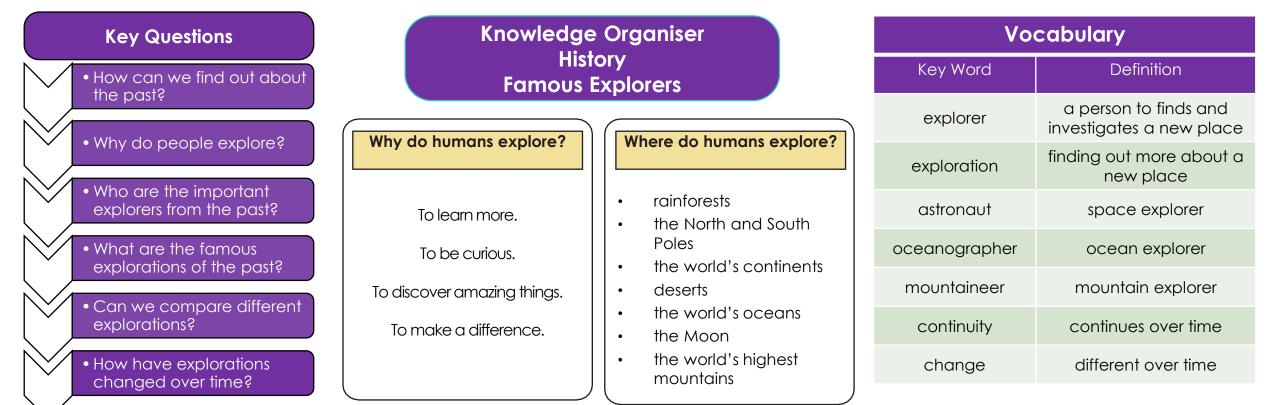

## Knowledge Organiser – History - Great Fire of London

| 1666<br>Great<br>Fire of                                                                                                                                       | A timeline to help us                 | 2023<br>today<br>present |
|----------------------------------------------------------------------------------------------------------------------------------------------------------------|---------------------------------------|--------------------------|
| London now<br>400 years ago 350 years ago 300 years ago 250 years ago 200 years ago 150 years ago 50 years ago<br>1623 1673 1723 1773 1823 1873 1923 1973 2023 |                                       |                          |
| Key People