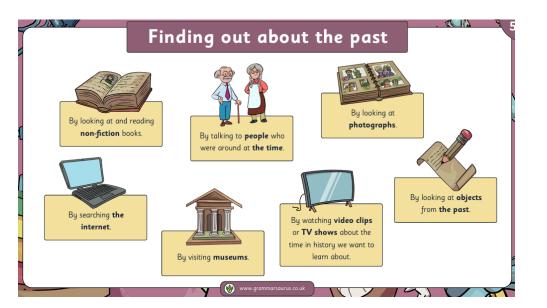

## Knowledge Organiser – History - Great Fire of London

| 1666<br>Great<br>Fire of                                                                                                                                       | A timeline to help us                 | 2023<br>today<br>present |
|----------------------------------------------------------------------------------------------------------------------------------------------------------------|---------------------------------------|--------------------------|
| London now<br>400 years ago 350 years ago 300 years ago 250 years ago 200 years ago 150 years ago 50 years ago<br>1623 1673 1723 1773 1823 1873 1923 1973 2023 |                                       |                          |
| Key People