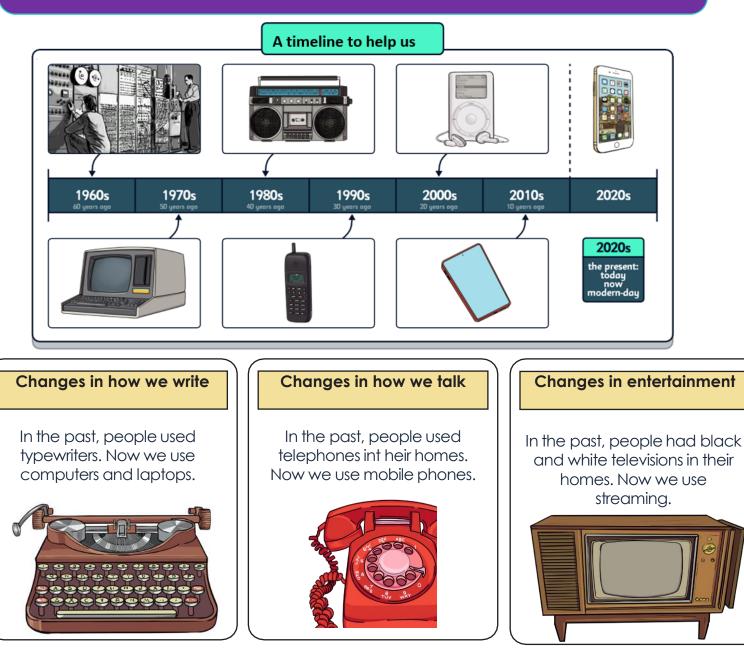

| St. Paul's Cathedral.    |
| Samuel Pepys (who kept a<br>diary).                                                                                                                            |                                       |                          |
| Kind Charles II.                                                                                                                                               |                                       |                          |
| Christopher Wren (designed new buildings after the fire).                                                                                                      |                                       |                          |



## Knowledge Organiser – History - Technology