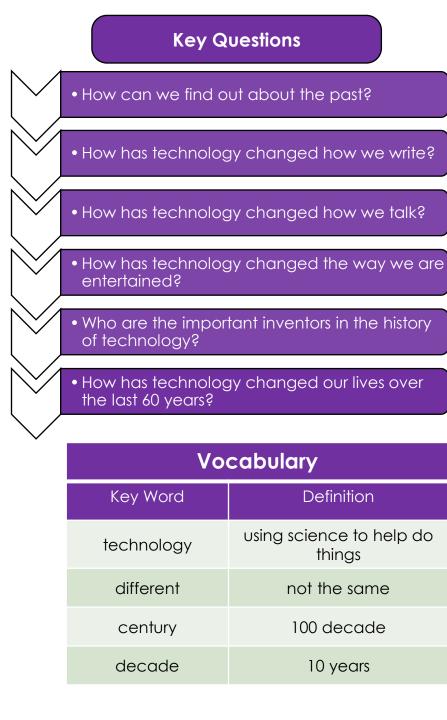

|                                       | St. Paul's Cathedral.    |
| Samuel Pepys (who kept a<br>diary).                                                                                                                            |                                       |                          |
| Kind Charles II.                                                                                                                                               |                                       |                          |
| Christopher Wren (designed new buildings after the fire).                                                                                                      |                                       |                          |



## Knowledge Organiser – History - Technology