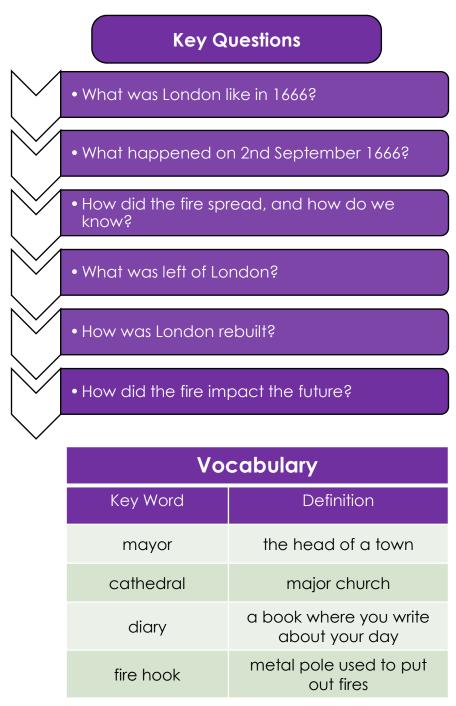

## Knowledge Organiser – History - Great Fire of London

| 1666<br>Great<br>Fire of                                                                                                                                       | A timeline to help us                 | 2023<br>today<br>present |
|----------------------------------------------------------------------------------------------------------------------------------------------------------------|---------------------------------------|--------------------------|
| London now<br>400 years ago 350 years ago 300 years ago 250 years ago 200 years ago 150 years ago 50 years ago<br>1623 1673 1723 1773 1823 1873 1923 1973 2023 |                                       |                          |
| Key People                                                                                                                                                     | London in 1666                        | Key Places               |
| Thomas Farriner (the baker).                                                                                                                                   | London was very different in<br>1666. | Pudding Lane.            |
| The Lord Mayor of London.                                                                                                                                      |                                       | St. Paul's Cathedral.    |
| Samuel Pepys (who kept a<br>diary).                                                                                                                            |                                       |                          |
| Kind Charles II.                                                                                                                                               |                                       |                          |
| Christopher Wren (designed new buildings after the fire).                                                                                                      |                                       |                          |