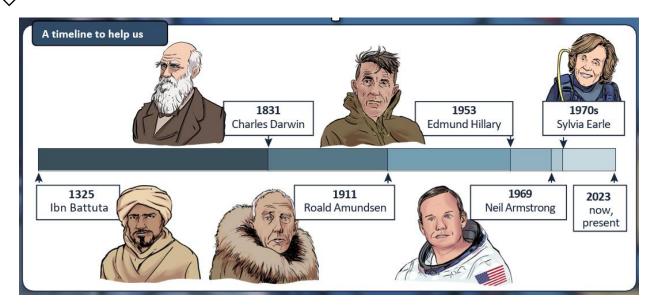

## Knowledge Organiser – History - Great Fire of London

| 1666<br>Great<br>Fire of                                                                                                                                       | A timeline to help us                 | 2023<br>today<br>present |
|----------------------------------------------------------------------------------------------------------------------------------------------------------------|---------------------------------------|--------------------------|
| London now<br>400 years ago 350 years ago 300 years ago 250 years ago 200 years ago 150 years ago 50 years ago<br>1623 1673 1723 1773 1823 1873 1923 1973 2023 |                                       |                          |
| Key People